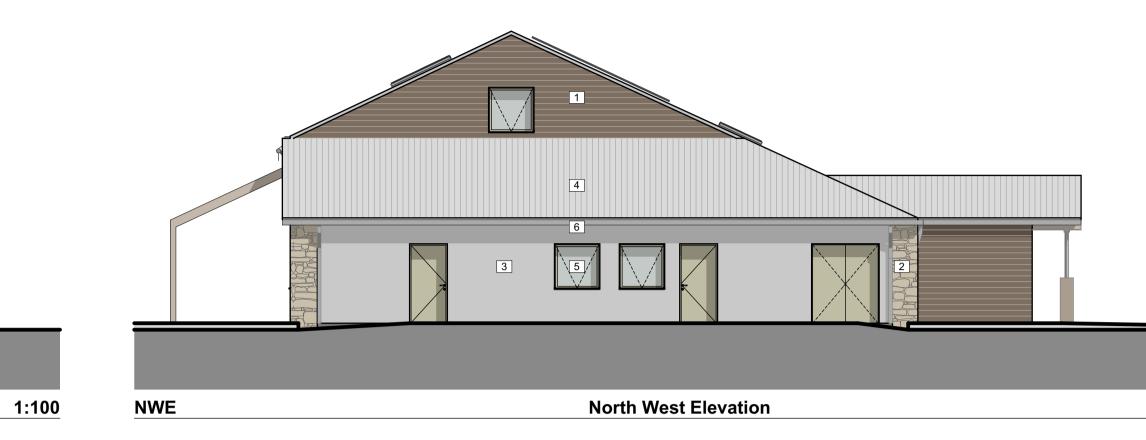

## Materials Key

- 1. Untreated Natural Timber cladding
- 2. Natural local Stone
- 3. White silicone render
- 4.Composite metal Roof profile

5.Aluclad polyester powdercoated Triple Glazed windows, Doors and Rooflights

 Polysester Powder Coated Rain Water Goods

- 7. Collapsible Canvas Awning
- 8. PV System

1:100

1:100

DRAWING TITLE Elevations