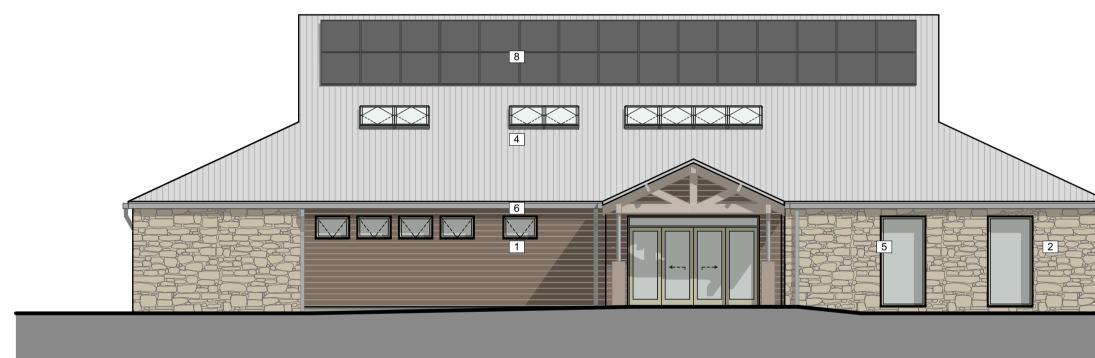

## Materials Key

- 1. Untreated Natural Timber cladding
- 2. Natural local Stone
- 3. White silicone render
- 4.Composite metal Roof profile

5.Aluclad polyester powdercoated Triple Glazed windows, Doors and Rooflights

 Polysester Powder Coated Rain Water Goods

- 7. Collapsible Canvas Awning
- 8. PV System

1:100

1:100

DRAWING TITLE Elevations