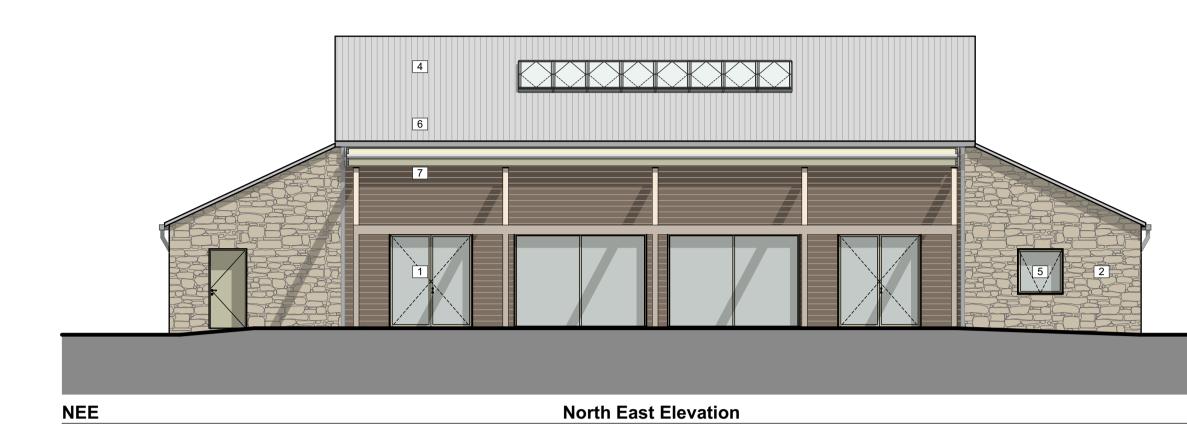

## Materials Key

- 1. Untreated Natural Timber cladding
- 2. Natural local Stone
- 3. White silicone render
- 4.Composite metal Roof profile

5.Aluclad polyester powdercoated Triple Glazed windows, Doors and Rooflights

 Polysester Powder Coated Rain Water Goods

- 7. Collapsible Canvas Awning
- 8. PV System

1:100

1:100

DRAWING TITLE Elevations