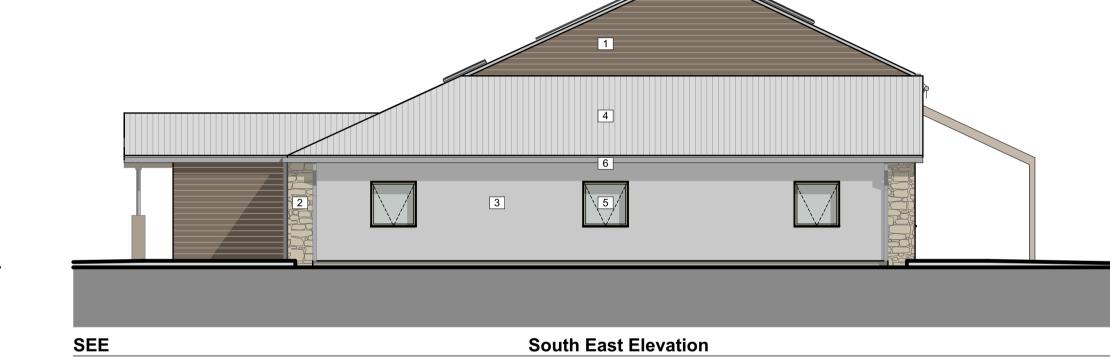

SWE

South West Elevation (Front)

| Rev.<br><sup>A</sup><br>c | Date<br>23/08/2028<br>05/09/2028<br>11/09/2028 | Ammended from Client comments at community meeting on the<br>21/08/23<br>Ammended from internal Review and community comments.<br>Ammended from community comments to rationalise entrance and hall<br>with a regimented structure allow more space to be given over to the hall<br>reducing corridor space. | Drn.<br>gw<br>gw<br>gw | Сhk.<br>-<br>ак<br>ак | © COPYRIGHT RESERVED<br>DO NOT SCALE FOR CONSTRUCTION PURPOSES.<br>LEVELS AND DIMENSIONS SHOULD BE VERIFIED ON SITE PRIOR<br>TO ANY SETTING OUT OR FABRICATION AND ANY ERRORS.<br>OMISSIONS OR DISCREPANCIES REPORTED TO THE ARCHITECT. | Notes : |
|---------------------------|------------------------------------------------|--------------------------------------------------------------------------------------------------------------------------------------------------------------------------------------------------------------------------------------------------------------------------------------------------------------|------------------------|-----------------------|-----------------------------------------------------------------------------------------------------------------------------------------------------------------------------------------------------------------------------------------|---------|
|---------------------------|------------------------------------------------|--------------------------------------------------------------------------------------------------------------------------------------------------------------------------------------------------------------------------------------------------------------------------------------------------------------|------------------------|-----------------------|-----------------------------------------------------------------------------------------------------------------------------------------------------------------------------------------------------------------------------------------|---------|

## Materials Key

- 1. Untreated Natural Timber cladding
- 2. Natural local Stone
- 3. White silicone render
- 4.Composite metal Roof profile

5.Aluclad polyester powdercoated Triple Glazed windows, Doors and Rooflights

 Polysester Powder Coated Rain Water Goods

- 7. Collapsible Canvas Awning
- 8. PV System

1:100

1:100

DRAWING TITLE Elevations